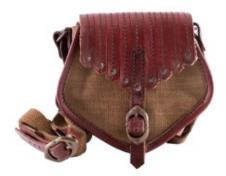

## Viking style bag

This beautiful Viking Age bag in the shape of a pentagon is made of robust cotton canvas (sailcloth). The edges and front flap are beautifully reinforced with sturdy stitched leather (in two shades). A special highlight are the seams and brass rivets that adorn the flap and make the medieval bag a real eye-catcher. The bag is unlined and closes with an adjustable buckle closure (brass buckle, leather strap).