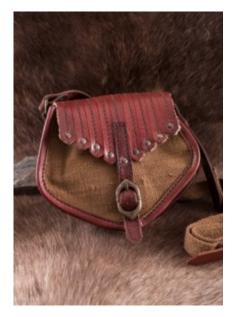

## Viking style bag

This beautiful Viking Age bag in the shape of a pentagon is made of robust cotton canvas (sailcloth). The edges and front flap are beautifully reinforced with sturdy stitched leather (in two shades). A special highlight are the seams and brass rivets that adorn the flap and make the medieval bag a real eye-catcher. The bag is unlined and closes with an adjustable buckle closure (brass buckle, leather strap).