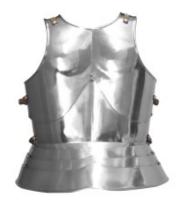

## Italian plate armor

The armor consists of chest and back armor and two leg pockets. The breastplate, on the other hand, is made of several parts: upper and lower plate and a total of five belly rings. The chest, back armor and leg pockets are connected to each other with leather straps with authentic brass buckles and can be individually adjusted to the required size. The edges of the armor are artistically flanged in many places.