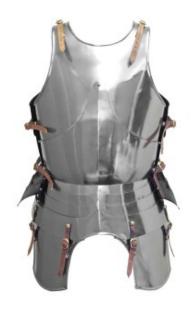

## Italian plate armor

The armor consists of chest and back armor and two leg pockets. The breastplate, on the other hand, is made of several parts: upper and lower plate and a total of five belly rings. The chest, back armor and leg pockets are connected to each other with leather straps with authentic brass buckles and can be individually adjusted to the required size. The edges of the armor are artistically flanged in many places.