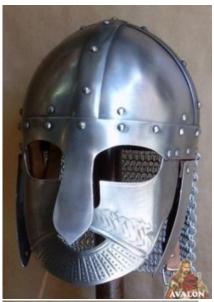

## GJERMUNDBU SPANGENHELM - VIKING HELMET

This reproduction of our Viking helmet is a cross between a Spangenhelm and the Gjermundbu helmet. The helmet features a mask to protect the face, completed by a large nose piece moved slightly forward with respect to the mask. There are decorations on the mask, which can be modified upon request. The mask also offers a mouth hole, which makes breathing easier. On the sides there are steel plates to protect the ears.