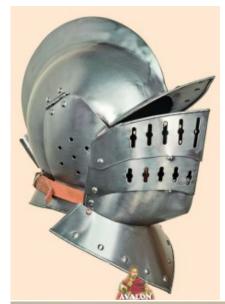

## **Burgonet Helmet**

The burgonet helmet could be composed of several parts, as in the case of this helmet; The cheek and face protectors attach securely to the ear protectors (can be easily removed and reinserted), ensuring maximum protection and covering the entire face. Furthermore, the helmet has a gorget welded to the mask, making the helmet even safer and also guaranteeing throat protection.